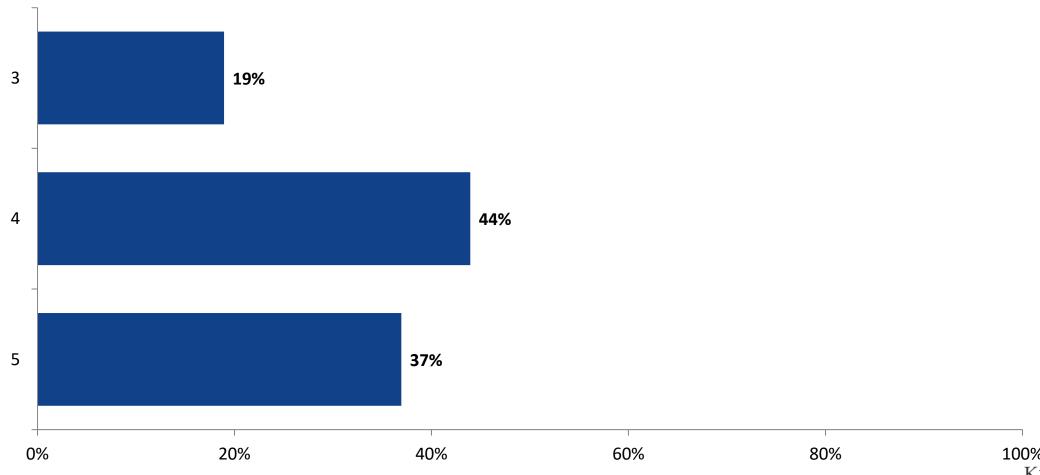

# Student Engagement Survey for Elementary Students: Lynch Elementary School

Results

School Year 2022-2023



# **Overall Engagement**



# **Overall Engagement (Continued)**



### **Like School**

Thinking about how you feel/act most of the time, is the following statement true or false?

Generally, I like school. (N=133)



# **Class Experience**





## **Student Experience**



## **Academic Support**



#### Relevance



#### **Involvement**



# **Self-Management**



#### Grit



## **Acceptance**



# **Relationships with Peers**



# **Relationships with Adults in School**



# Grade

**Grade (N=137)** 



#### **End of Presentation**



Follow us on Twitter: @k12insight

www.k12insight.com