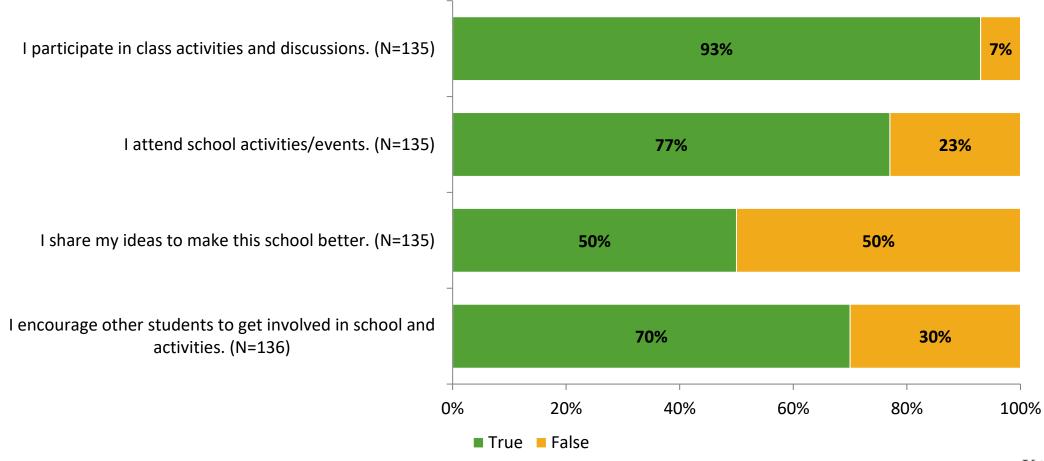

# Student Engagement Survey for Elementary Students: Lynch Elementary School

Results

School Year 2022-2023



# **Overall Engagement**



# **Overall Engagement (Continued)**



### **Like School**

Thinking about how you feel/act most of the time, is the following statement true or false?

Generally, I like school. (N=133)



# **Class Experience**





## **Student Experience**



## **Academic Support**



#### Relevance



#### **Involvement**



# **Self-Management**



#### Grit



## **Acceptance**



# **Relationships with Peers**



# **Relationships with Adults in School**



# Grade

**Grade (N=137)** 



#### **End of Presentation**



Follow us on Twitter: @k12insight

www.k12insight.com