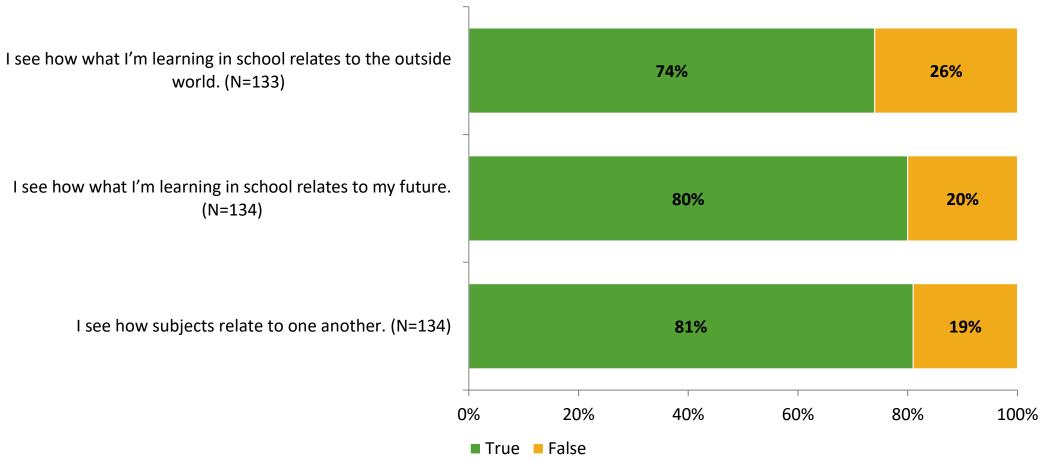

# Student Engagement Survey for Elementary Students: Lynch Elementary School

Results

School Year 2022-2023



# **Overall Engagement**



# **Overall Engagement (Continued)**



### **Like School**

Thinking about how you feel/act most of the time, is the following statement true or false?

Generally, I like school. (N=133)



# **Class Experience**





## **Student Experience**



## **Academic Support**



#### Relevance



#### **Involvement**



# **Self-Management**



#### Grit



## **Acceptance**



# **Relationships with Peers**



# **Relationships with Adults in School**



# Grade

**Grade (N=137)** 



#### **End of Presentation**



Follow us on Twitter: @k12insight

www.k12insight.com