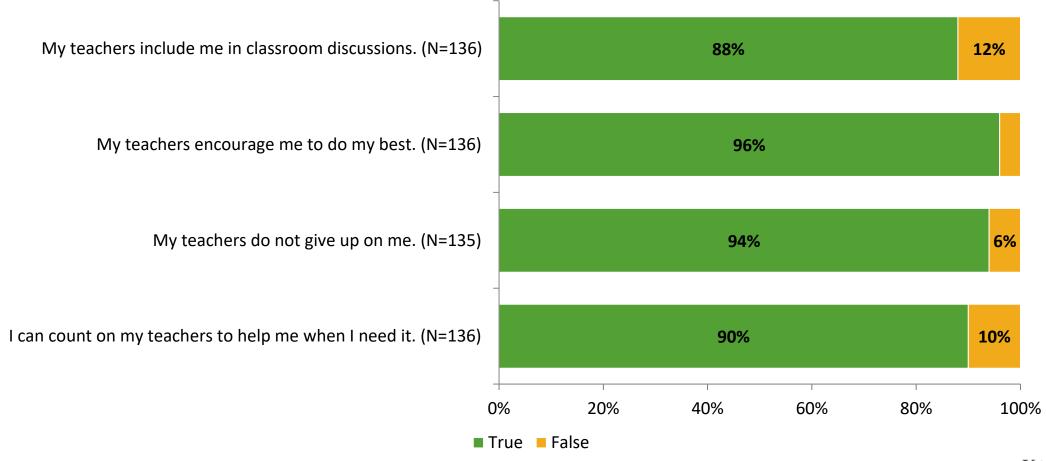

# Student Engagement Survey for Elementary Students: Lynch Elementary School

Results

School Year 2022-2023



# **Overall Engagement**



# **Overall Engagement (Continued)**



### **Like School**

Thinking about how you feel/act most of the time, is the following statement true or false?

Generally, I like school. (N=133)



# **Class Experience**





## **Student Experience**



## **Academic Support**



#### Relevance



#### **Involvement**



# **Self-Management**



#### Grit



## **Acceptance**



# **Relationships with Peers**



# **Relationships with Adults in School**



# Grade

**Grade (N=137)** 



#### **End of Presentation**



Follow us on Twitter: @k12insight

www.k12insight.com