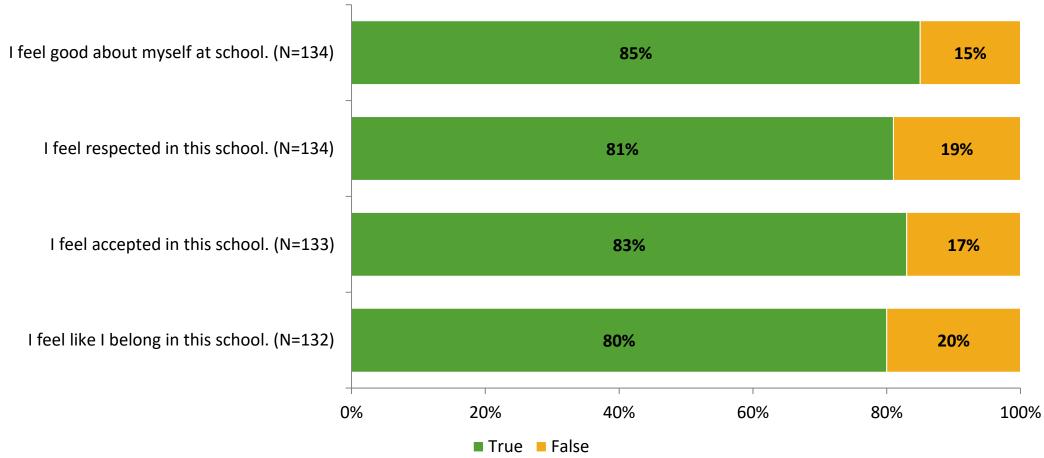

# Student Engagement Survey for Elementary Students: Lynch Elementary School

Results

School Year 2022-2023



# **Overall Engagement**



# **Overall Engagement (Continued)**



### **Like School**

Thinking about how you feel/act most of the time, is the following statement true or false?

Generally, I like school. (N=133)



# **Class Experience**





## **Student Experience**



## **Academic Support**



#### Relevance



#### **Involvement**



# **Self-Management**



#### Grit



## **Acceptance**



# **Relationships with Peers**



# **Relationships with Adults in School**



# Grade

**Grade (N=137)** 



#### **End of Presentation**



Follow us on Twitter: @k12insight

www.k12insight.com