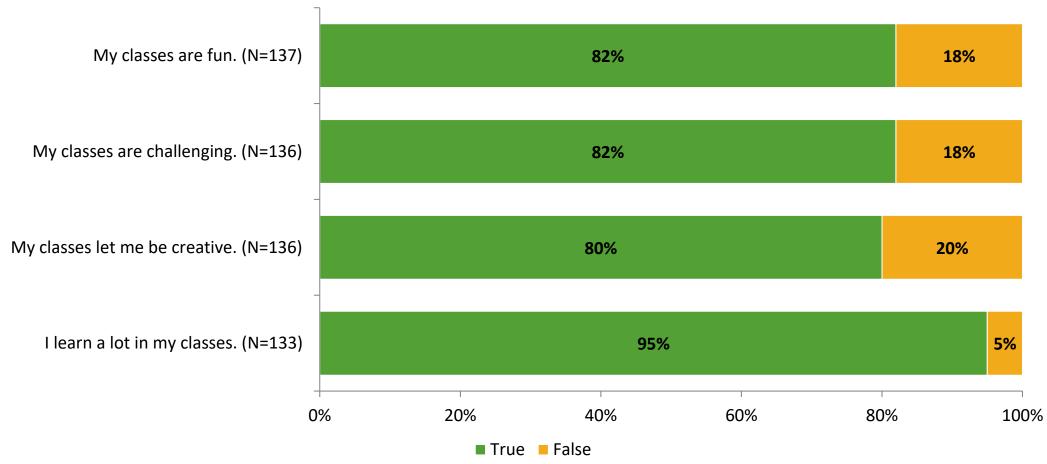

# Student Engagement Survey for Elementary Students: Lynch Elementary School

Results

School Year 2022-2023



# **Overall Engagement**



# **Overall Engagement (Continued)**



### **Like School**

Thinking about how you feel/act most of the time, is the following statement true or false?

Generally, I like school. (N=133)



# **Class Experience**





## **Student Experience**



## **Academic Support**



#### Relevance



#### **Involvement**



# **Self-Management**



#### Grit



## **Acceptance**



# **Relationships with Peers**



# **Relationships with Adults in School**



# Grade

**Grade (N=137)** 



#### **End of Presentation**



Follow us on Twitter: @k12insight

www.k12insight.com