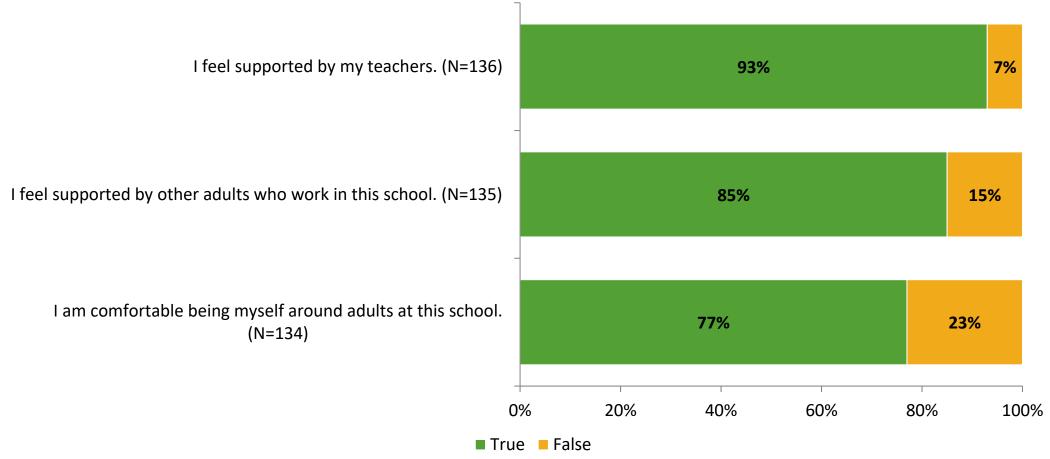

# Student Engagement Survey for Elementary Students: Lynch Elementary School

Results

School Year 2022-2023



# **Overall Engagement**



# **Overall Engagement (Continued)**



### **Like School**

Thinking about how you feel/act most of the time, is the following statement true or false?

Generally, I like school. (N=133)



# **Class Experience**





## **Student Experience**



## **Academic Support**



#### Relevance



#### **Involvement**



# **Self-Management**



#### Grit



## **Acceptance**



# **Relationships with Peers**



# **Relationships with Adults in School**



# Grade

**Grade (N=137)** 



#### **End of Presentation**



Follow us on Twitter: @k12insight

www.k12insight.com