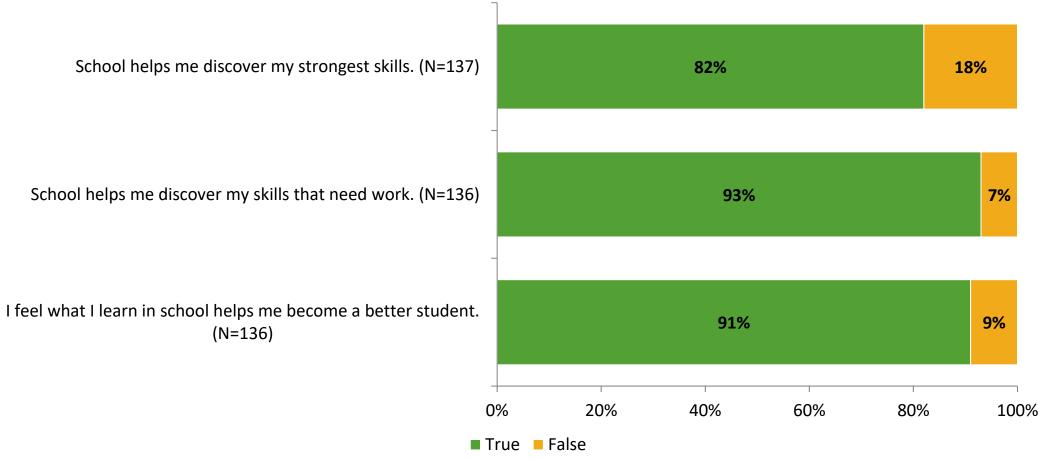

# Student Engagement Survey for Elementary Students: Lynch Elementary School

Results

School Year 2022-2023



# **Overall Engagement**



# **Overall Engagement (Continued)**



### **Like School**

Thinking about how you feel/act most of the time, is the following statement true or false?

Generally, I like school. (N=133)



# **Class Experience**





## **Student Experience**



## **Academic Support**



#### Relevance



#### **Involvement**



# **Self-Management**



#### Grit



## **Acceptance**



# **Relationships with Peers**



# **Relationships with Adults in School**



# Grade

**Grade (N=137)** 



#### **End of Presentation**



Follow us on Twitter: @k12insight

www.k12insight.com