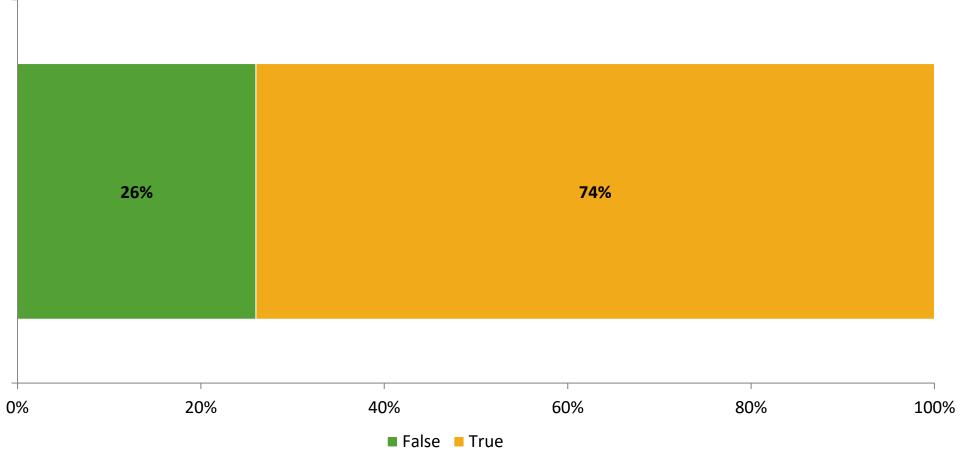

### **Like School**

Thinking about how you feel/act most of the time, is the following statement true or false?

Generally, I like school. (N=133)