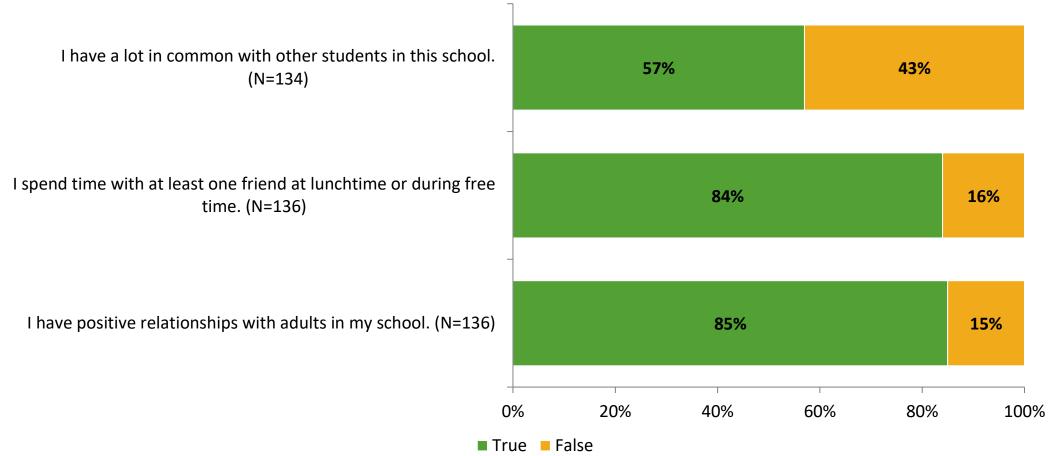

# Student Engagement Survey for Elementary Students: Lynch Elementary School

Results

School Year 2022-2023



# **Overall Engagement**



# **Overall Engagement (Continued)**



### **Like School**

Thinking about how you feel/act most of the time, is the following statement true or false?

Generally, I like school. (N=133)



# **Class Experience**





## **Student Experience**



## **Academic Support**



#### Relevance



#### **Involvement**



# **Self-Management**



#### Grit



## **Acceptance**



# **Relationships with Peers**



# **Relationships with Adults in School**



# Grade

**Grade (N=137)** 



#### **End of Presentation**



Follow us on Twitter: @k12insight

www.k12insight.com