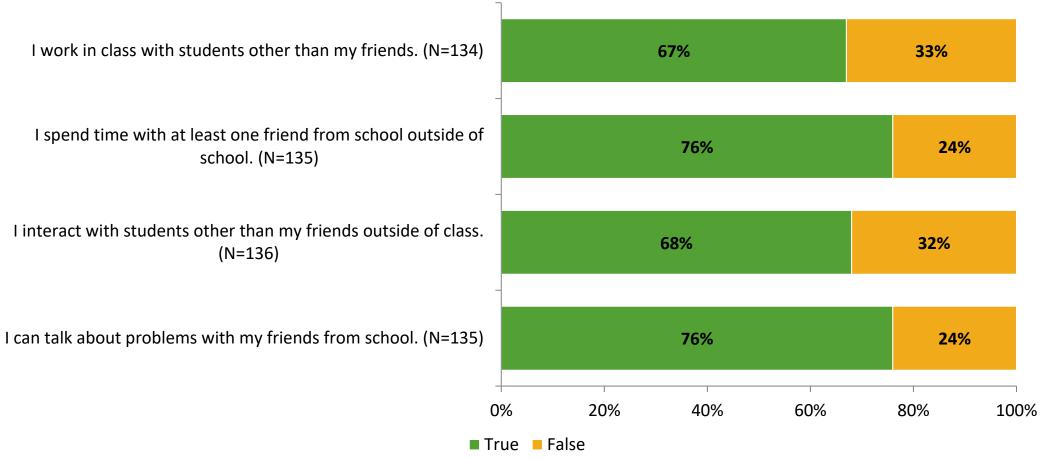

# Student Engagement Survey for Elementary Students: Lynch Elementary School

Results

School Year 2022-2023



# **Overall Engagement**



# **Overall Engagement (Continued)**



### **Like School**

Thinking about how you feel/act most of the time, is the following statement true or false?

Generally, I like school. (N=133)



# **Class Experience**





## **Student Experience**



## **Academic Support**



#### Relevance



#### **Involvement**



# **Self-Management**



#### Grit



## **Acceptance**



# **Relationships with Peers**



# **Relationships with Adults in School**



# Grade

**Grade (N=137)** 



#### **End of Presentation**



Follow us on Twitter: @k12insight

www.k12insight.com