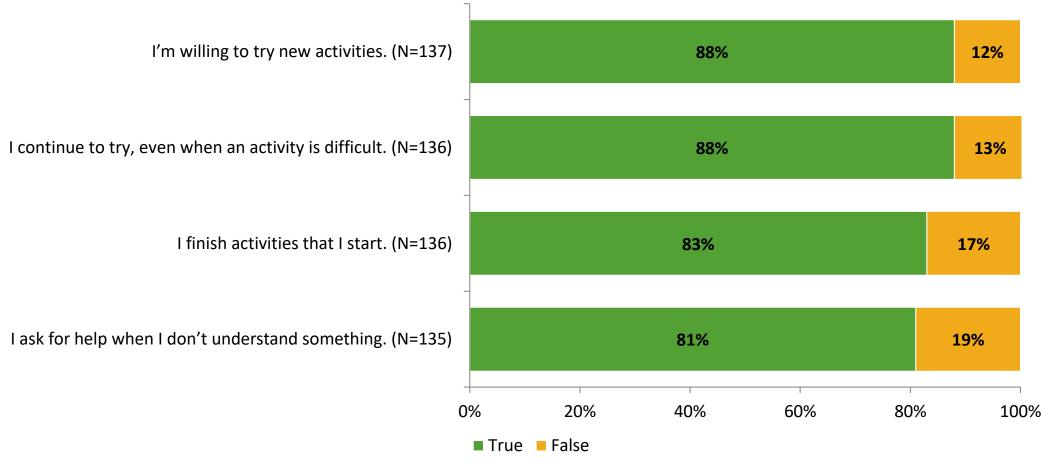

# Student Engagement Survey for Elementary Students: Lynch Elementary School

Results

School Year 2022-2023



# **Overall Engagement**



# **Overall Engagement (Continued)**



### **Like School**

Thinking about how you feel/act most of the time, is the following statement true or false?

Generally, I like school. (N=133)



# **Class Experience**





## **Student Experience**



## **Academic Support**



#### Relevance



#### **Involvement**



# **Self-Management**



#### Grit



## **Acceptance**



# **Relationships with Peers**



# **Relationships with Adults in School**



# Grade

**Grade (N=137)** 



#### **End of Presentation**



Follow us on Twitter: @k12insight

www.k12insight.com