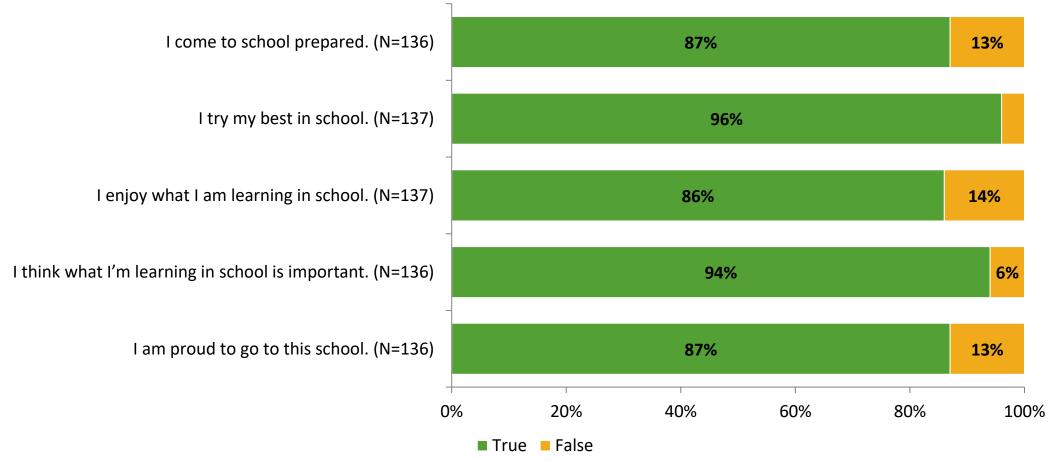

# Student Engagement Survey for Elementary Students: Lynch Elementary School

Results

School Year 2022-2023



# **Overall Engagement**



# **Overall Engagement (Continued)**



### **Like School**

Thinking about how you feel/act most of the time, is the following statement true or false?

Generally, I like school. (N=133)



# **Class Experience**





## **Student Experience**



## **Academic Support**



#### Relevance



#### **Involvement**



# **Self-Management**



#### Grit



## **Acceptance**



# **Relationships with Peers**



# **Relationships with Adults in School**



# Grade

**Grade (N=137)** 



#### **End of Presentation**



Follow us on Twitter: @k12insight

www.k12insight.com