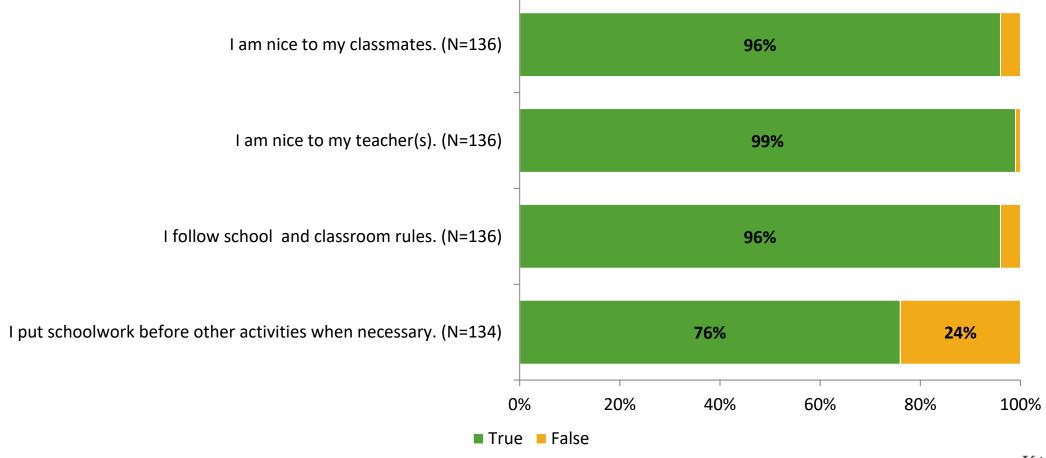

# Student Engagement Survey for Elementary Students: Lynch Elementary School

Results

School Year 2022-2023



# **Overall Engagement**



# **Overall Engagement (Continued)**



### **Like School**

Thinking about how you feel/act most of the time, is the following statement true or false?

Generally, I like school. (N=133)



# **Class Experience**





## **Student Experience**



## **Academic Support**



#### Relevance



#### **Involvement**



# **Self-Management**



#### Grit



## **Acceptance**



# **Relationships with Peers**



# **Relationships with Adults in School**



# Grade

**Grade (N=137)** 



#### **End of Presentation**



Follow us on Twitter: @k12insight

www.k12insight.com